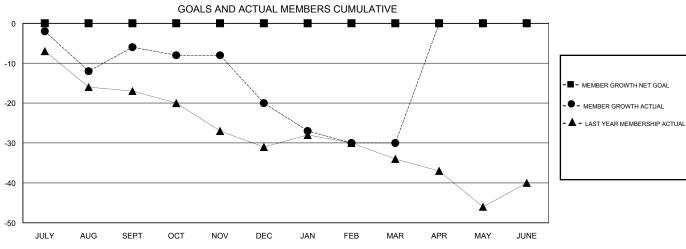

## GMT: HOWARD HUDSON LOCATION IDAHO GMT CA

| Clubs         |               |           |               | Members               |                           |                         |                                              |
|---------------|---------------|-----------|---------------|-----------------------|---------------------------|-------------------------|----------------------------------------------|
|               | RESULTS FOR   | 2018-2019 |               | RESULTS FOR 2018-2019 |                           |                         |                                              |
| QUARTER       | NEW CLUB GOAL | NEW CLUBS | DROPPED CLUBS | QUARTER               | MEMBER GROWTH NET<br>GOAL | MEMBER GROWTH<br>ACTUAL | DROPPED MEMBERS ACTUAL (including transfers) |
| JULY/AUG/SEPT | 0             | 0         | 0             | JULY/AUG/SEPT         | 0                         | 10                      | 16                                           |
| OCT/NOV/DEC   | 0             | 0         | 0             | OCT/NOV/DEC           | 0                         | 3                       | 17                                           |
| JAN/FEB/MAR   | 0             | 0         | 0             | JAN/FEB/MAR           | 0                         | 13                      | 18                                           |
| APR/MAY/JUNE  | 0             | 0         | 0             | APR/MAY/JUNE          | 0                         | 0                       | 0                                            |

## GOALS AND ACTUAL NEW CLUBS CUMULATIVE

|                  |    |                                               | _                                                                                             |     |
|------------------|----|-----------------------------------------------|-----------------------------------------------------------------------------------------------|-----|
| DROPPED CLUBS: 0 |    | 10 CLUBS OF 24 ADDED 1 OR MORE<br>NEW MEMBERS | GENDER DISTRIBUTION           MALE         270 (60.27%)           FEMALE         178 (39.73%) |     |
| DROPPED MEMBERS  |    |                                               | Women Percentage Fiscal Year Goal: 42%                                                        |     |
| DECEASED         | 3  | CLICK HERE FOR CUMULATIVE                     | TOTAL FAMILY UNIT MEMBERS                                                                     | 146 |
| CLUB CANCELLED   | 0  | MEMBERSHIP DATA                               |                                                                                               | 78  |
| OTHER            | 48 |                                               | FAMILY MEMBERS PAYING HALF DUES                                                               | 70  |
| TOTAL            | 51 |                                               |                                                                                               |     |